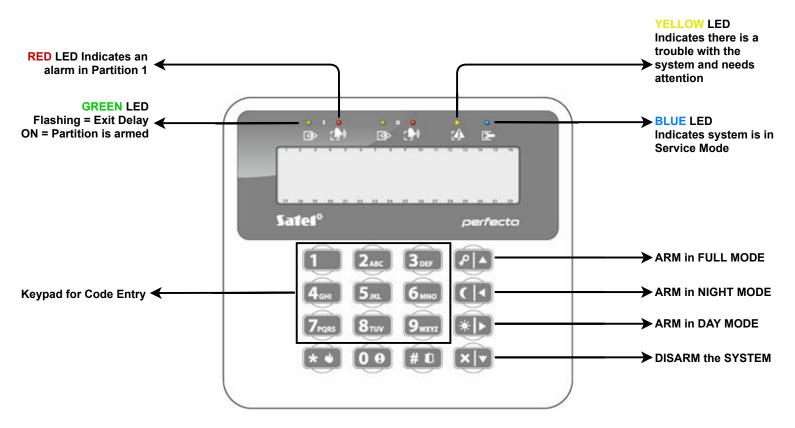

## **How to ARM the Alarm System:**

Enter the code and then press:

- To arm in DAY Mode

The arming procedure for the system will begin.

## How to DISARM the Alarm System:

Enter the code and then press X ▼. The system will disarm and any active alarms will be cleared from the system.

## **How to view and clear SYSTEM TROUBLES:**

When the A Yellow LED is flashing on the keypad follow these steps to view the system troubles:

Enter the code and then press \* to enter the user menu.

Press 7 to view the system troubles. Use x and P to scroll through the list of troubles.

Press \* • to exit the trouble menu.

The "Clear Trouble Memory? 1 = Yes" message will appear on the Keypad display.

Press 1 clear the trouble memory and exit the menu.